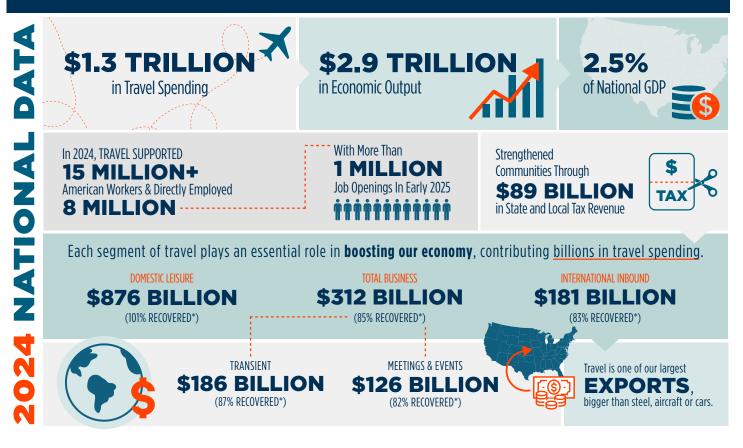

## WHEN THE TRAVEL INDUSTRY THRIVES, AMERICA THRIVES.

NOTE: National data for 2024 and state data for 2023 are most recent available \*Percent recovered to 2019 is adjusted for inflation SOURCE: Tourism Economics, U.S. Travel Association and U.S. Department of Commerce