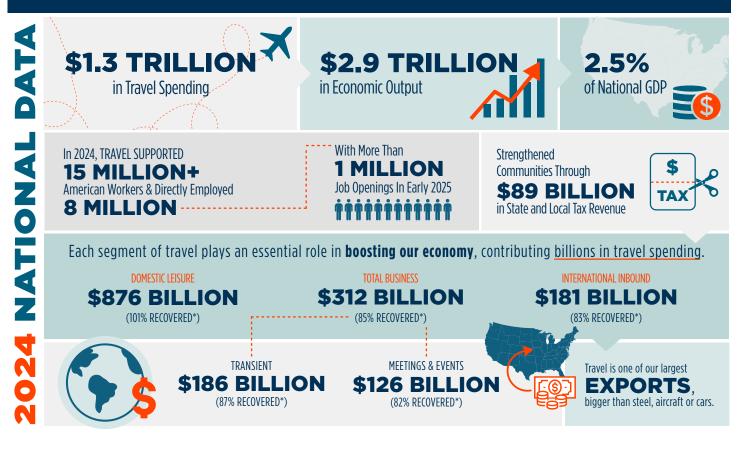

## WHEN THE TRAVEL INDUSTRY THRIVES, AMERICA THRIVES.

NOTE: National data for 2024 and state data for 2023 are most recent available \*Percent recovered to 2019 is adjusted for inflation SOURCE: Tourism Economics, U.S. Travel Association and U.S. Department of Commerce