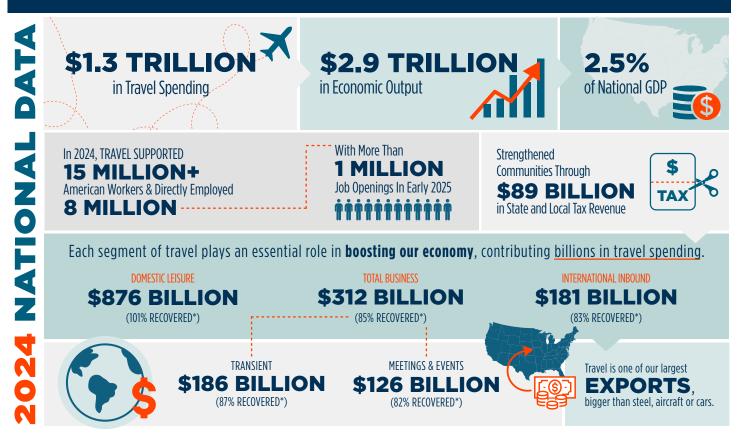

## WHEN THE TRAVEL INDUSTRY THRIVES, AMERICA THRIVES.

NOTE: National data for 2024 and state data for 2023 are most recent available \*Percent recovered to 2019 is adjusted for inflation SOURCE: Tourism Economics, U.S. Travel Association and U.S. Department of Commerce